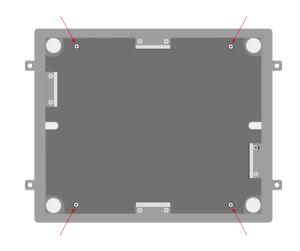

## **How to install**

Step 1 : Ready to put on the Spring for each corner

Step 2 : Put on the spring like the below picture shows

Step 3 : Use eight small screws to fix the iPad plate holder

Step 4 : Push it hard inside the hole with spring

Step 5 : Screw the nuts in the 4 holes

Step 6 : Put the iPad inside the iPad Holder

Step 7 : The iPad is now attached in iPad holder . Then put the 4 magnets in 4 corners Step 8 : Put in the 4 corners the small metal linings then put tape to attach them in the metal cover