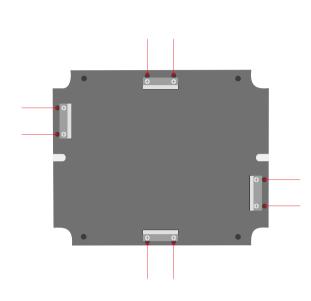

Step 5 : Screw the nuts in the 4 holes

Step 6 : Put the iPad inside the iPad Holder

Step 7 : The iPad is now attached in iPad holder . Then put the 4 magnets in 4 corners Step 8 : Put in the 4 corners the small metal linings then put tape to attach them in the metal cover