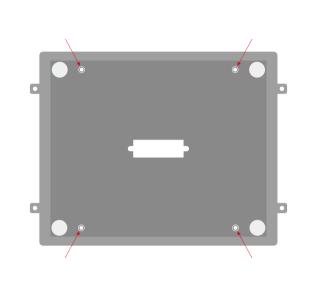

## **How to install**

Step 1 : Ready to put on the Spring for each corner

Step 2 : Put on the spring like the below picture shows

Step 3 : Use eight small screws to fix the iPad plate holder

Step 4 : Push it hard inside the hole with spring

Step 5 : Screw the nuts in the 4 holes

Step 6 : Put the iPad inside the iPad Holder

Step 7 : The iPad is now attached in iPad holder . Then put the 4 magnets in 4 corners Step 8 : Put in the 4 corners the small metal linings then put tape to attach them in the metal cover