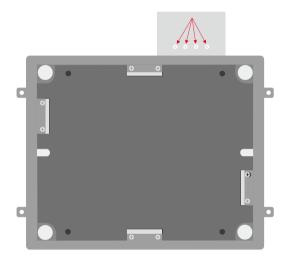

## **How to install**

Step 1 : Ready to put on the Spring for each corner

Step 2 : Put on the spring like the below picture shows

Step 3 : Use eight small screws to fix the iPad plate holder

Step 4 : Push it hard inside the hole with spring