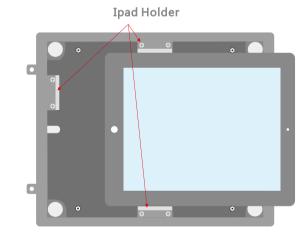

Step 5 : Screw the nuts in the 4 holes

Step 6 : Put the iPad inside the iPad Holder

Step 7 : The iPad is now attached in iPad holder . Then put the 4 magnets in 4 corners Step 8 : Put in the 4 corners the small metal linings then put tape to attach them in the metal cover