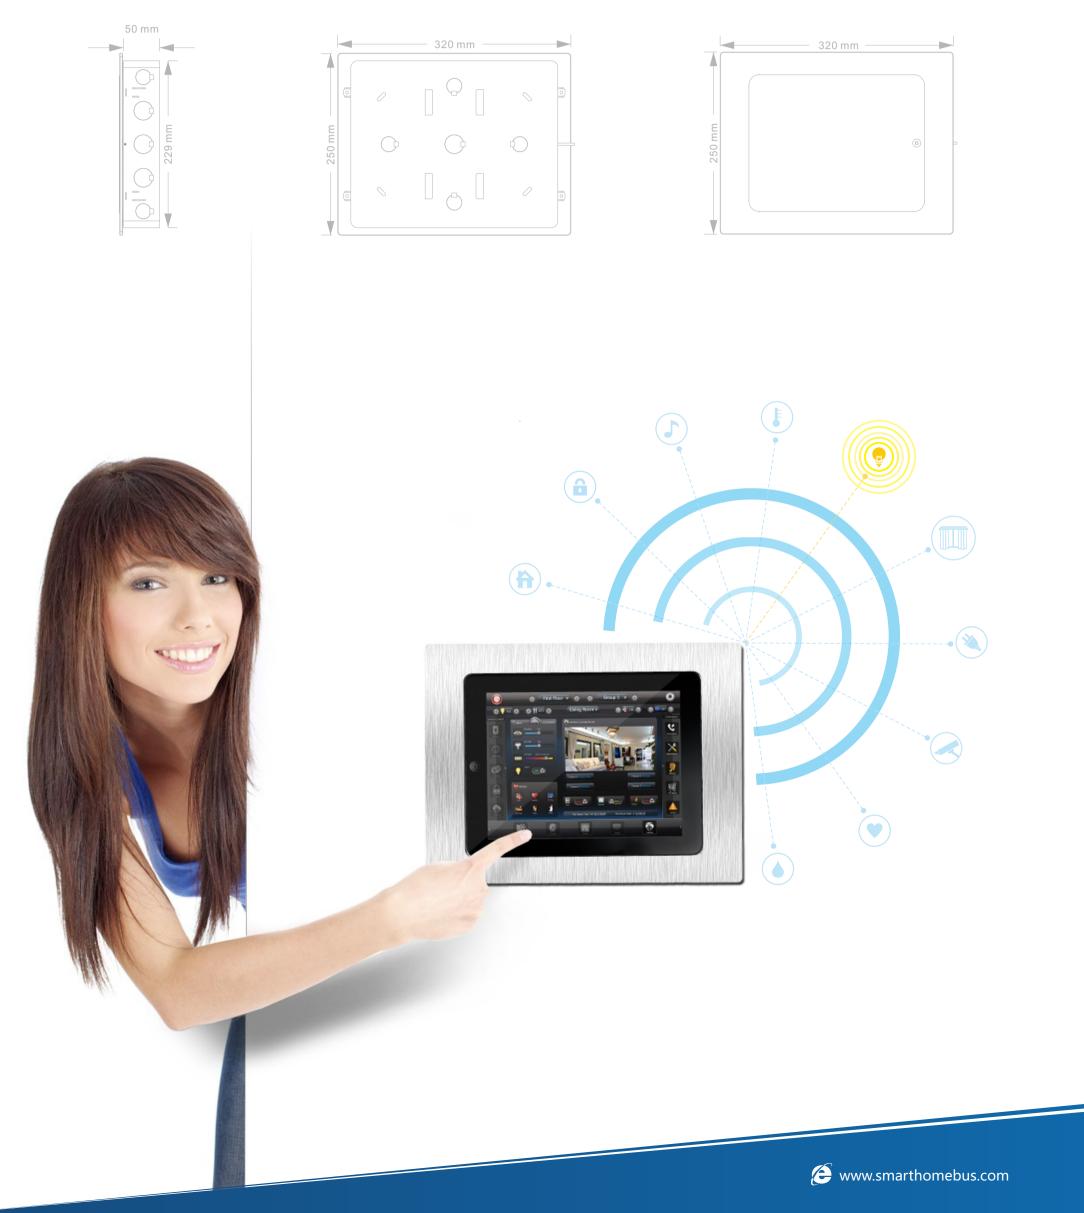

## The Wall Box For iPad

Wall Box for Ipad / Android with Cover is designed to enable easy, stylish mounting of the iPad on a wall at home or in commercial environments. The Stainless Steel front panel provides a high quality finish and is available also in Black

Spring loaded, easy adjustment. Fits both iPad1、 iPad2、iPad3、iPad4、iPad Air with simple Mounting ability. Can be customized by Installer to fit android tablets ++ (good for Both dry and cement Walls. hides charger and Accessories elegantly. easy Magnet latch Technology