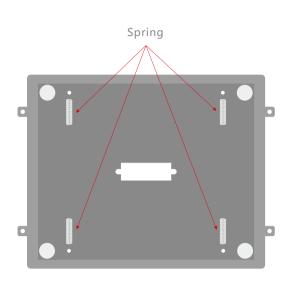

## **How to install**

Step 1 : Ready to put on the Spring for each corner

Step 2 : Put on the spring like the below picture shows

Step 3 : Use eight small screws to fix the iPad plate holder

Step 4 : Push it hard inside the hole with spring