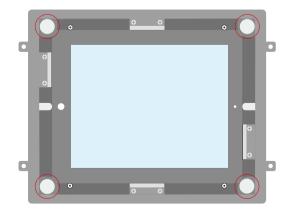

f the iPad on a wall at home or in commercial environments. The Stainless Steel front panel provides a high quality finish and is available also in Black

Spring loaded, easy adjustment. Fits both iPad1、 iPad2、iPad3、iPad4、iPad Air with simple Mounting ability. Can be customized by Installer to fit android tablets ++ (good for Both dry and cement Walls. hides charger and Accessories elegantly. easy Magnet latch Technology







Smarthome for everyone

## **How to install**



Step 1 : Ready to put on the Spring for each corner



Step 2 : Put on the spring like the below picture shows



Step 3 : Use eight small screws to fix the iPad plate holder



Step 4 : Push it hard inside the hole with spring



Step 5 : Screw the nuts in the 4 holes



Step 6 : Put the iPad inside the iPad Holder







Step 7 : The iPad is now attached in iPad holder . Then put the 4 magnets in 4 corners Step 8 : Put in the 4 corners the small metal linings then put tape to attach them in the metal cover

Here is the finished product setup